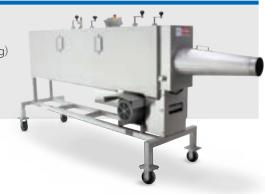

# **MODEL VSC**

### CUTS SEGMENTS, SLABS, & STRIPS

The Model VSC produces a wide range of segments, slabs, or rectangular strips. Several different cutting set-ups are available including standard heads, Flo-Cut® Model 360 heads, and Velocicut® heads. Consult your local Urschel sales representative for the cutting head best-suited for your application.

The Model VSC produces ranges of segments, slabs, and square or rectangular strips from many food products such as carrots, pickles, zucchini, potatoes.

The Model VSC features an available variable speed drive, hinged access panel, quick changeover of a wide variety of cutting heads, and simplified design for easy cleanup and maintenance. Maximum input product size is 4" (101.6 mm) in diameter, and the machine easily adapts to automated belt feeding.