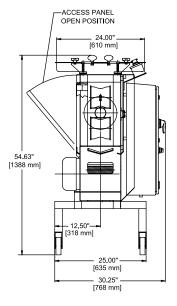

## **MODEL VSC**

Measurements and weights may vary depending on machine configuration.

**Length:**......116.42" (2957 mm) **Net Weight:** ......1028 lb (466 kg)

**Width:** 32.41" (823 mm) **Motor:** 5 HP ( 3.7 kW)

**Height:** ...... 54.81" (1392 mm)

SPECIFICATIONS & DIMENSIONS