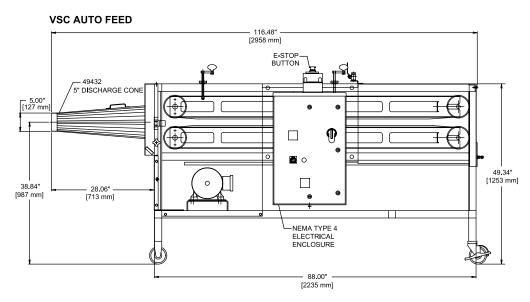

The Model VSC produces ranges of segments, slabs, and square or rectangular strips from many food products such as carrots, pickles, zucchini, potatoes.

The Model VSC features an available variable speed drive, hinged access panel, quick changeover of a wide variety of cutting heads, and simplified design for easy cleanup and maintenance. Maximum input product size is 4" (101.6 mm) in diameter, and the machine easily adapts to automated belt feeding.

## **MODEL VSC**

Measurements and weights may vary depending on machine configuration.

**Length:**......116.42" (2957 mm) **Net Weight:** ......1028 lb (466 kg)

**Width:** 32.41" (823 mm) **Motor:** 5 HP ( 3.7 kW)

**Height:** ...... 54.81" (1392 mm)

SPECIFICATIONS & DIMENSIONS