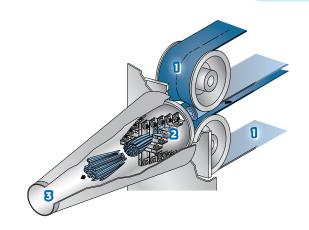

, hinged access panel, quick changeover of a wide variety of cutting heads, and simplified design for easy cleanup and maintenance. Maximum input product size is 4" (101.6 mm) in diameter, and the machine easily adapts to automated belt feeding.













- **SQUARE** .156" (4.0 mm) 1" (25.4 mm)
- **2 SEGMENT** 3, 4, 5, 6, 8, 10, or 12
- **BI-SLAB**.125" (3.2 mm) –
  .313" (8.0 mm)
- CROSS SLAB

including .125 x 1.125" (3.2 x 28.6 mm), .188 x 1" (4.8 x 25.4 mm), .281 x 1.6" (7.1 x 39.9 mm), .344 x 1.25" (8.7 x 31.8 mm)

**RECTANGULAR** .250 x .438" (6.35 x 11.1 mm) -.438 x .875" (11.1 x 19.1 mm)

**SLAB** 

Straight .125" (3.2 mm) – .625" (15.9 mm), Crinkle: .188" (4.8 mm) – .250" (6.4 mm)

CORING WITH SEGMENT
.375 – 2" (9.5 – 50.8 mm)
with 2 or 4 segments



#### **CUTTING OVERVIEW**



- 1. Conveyor Belt
- 2. Knives
- 3. Discharge Cone

## **MODEL VSC**

Measurements and weights may vary depending on machine configuration.

**Length:**......116.42" (2957 mm) **Net Weight:** ......1028 lb (466 kg)

**Width:** 32.41" (823 mm) **Motor:** 5 HP ( 3.7 kW)

**Height:** ...... 54.81" (1392 mm)





SPECIFICATIONS & DIMENSIONS







#### **TEST CUT YOUR PRODUCT**

Contact your local Urschel representative to schedule a comprehensive, no-obligation test-cut of your product: **www.urschel.com.**