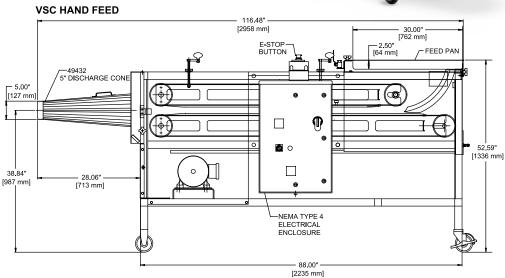

## **MODEL VSC**

Measurements and weights may vary depending on machine configuration.

**Length:**......116.42" (2957 mm) **Net Weight:** ......1028 lb (466 kg)

**Width:** 32.41" (823 mm) **Motor:** 5 HP ( 3.7 kW)

**Height:** ...... 54.81" (1392 mm)

SPECIFICATIONS & DIMENSIONS