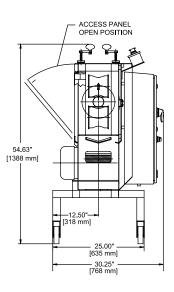

## **MODEL VSC**

Measurements and weights may vary depending on machine configuration.

**Length:**......116.42" (2957 mm) **Net Weight:** ......1028 lb (466 kg)

**Width:** 32.41" (823 mm) **Motor:** 5 HP ( 3.7 kW)

**Height:** ...... 54.81" (1392 mm)

SPECIFICATIONS & DIMENSIONS