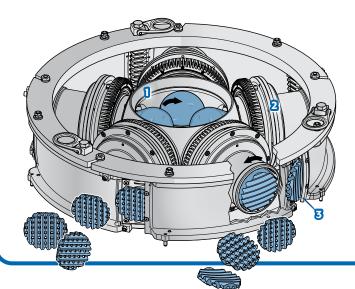

#### **CUTTING OVERVIEW**

- 1. Revolving impeller assembly
- 2. One of five rotating potato holding tubes
- **3.** One of five crinkle knife stations

The CCLL delivers more than twice the capacity of the CCL (dependent on feeding method). Improved, gentler cutting action promotes higher yields.

†Patented stainless steel impeller has a larger central feed opening for extended runtime and now with five, instead of four, longer feed tubes for increased capacity and improved slice quality. Each feed tube features: individually replaceable bearing tubes; sealed extended-life, hybrid stainless/ceramic ball bearings with rotary seals on either side of each bearing to promote extended runtime.

Centrifugal force holds potatoes in place for precise crinkle slicing. The proper feeding of tempered round or elongated potatoes between 2-4 inches (51-102 mm) provides continuous production. Model CC Slicers equipped with a 32" (813 mm) cutting chamber and 10 HP (7.5 kW) motor may be adapted to a CCLL with necessary parts. Knives may be replaced without removing the head from the machine. Electrical enclosure may be mounted on either side of the machine.