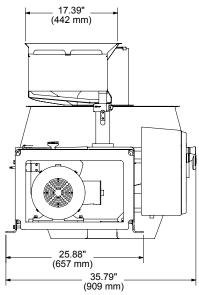

# **URSCHEL® MODEL CCLL**

Specifications may vary depending on machine configuration.

 Length:
 58.64" (1489 mm)

 Width:
 35.79" (909 mm)

 Height:
 36.80" (935 mm)

 Net Weight:
 1300 lb (590 kg)

**Motor:**......10 HP (7.5 kW)