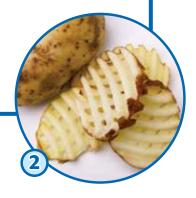

### LARGE LATTICE SLICER

An improved version of the CCL, the CCLL (Chip Cutter Large Lattice) Slicer features five cutting stations, in place of the 4, a larger 32" (813 mm) cutting chamber, and is powered by a ten horsepower stainless steel motor. Both sides of the lattice slice are corrugated. The corrugations run approximately 90° to each other to create potato lattice chips or thicker potato waffle fries.

#### TYPES OF CUTS

- COARSE LATTICE
  Small lattice holes visible. 5.7 corrugations per inch (25.4 mm).
  Approximately .175" (4.4 mm) peak to peak.
- DEEP LATTICE Larger lattice holes. 2.25 corrugations per inch (25.4 mm). Approximately .446" (11.2 mm) peak to peak.