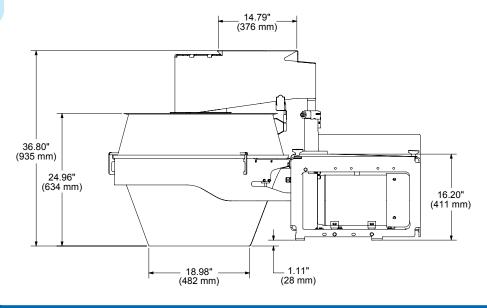

# **URSCHEL® MODEL CCLL**

Specifications may vary depending on machine configuration.

 Length:
 58.64" (1489 mm)

 Width:
 35.79" (909 mm)

 Height:
 36.80" (935 mm)

 Net Weight:
 1300 lb (590 kg)

**Motor:**......10 HP (7.5 kW)