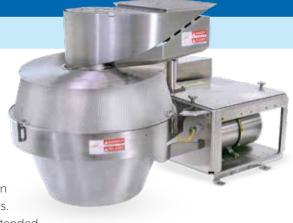

# URSCHEL® MODEL CCLL

### LARGE LATTICE SLICER

An improved version of the CCL, the CCLL (Chip Cutter Large Lattice) Slicer features five cutting stations, in place of the 4, a larger 32" (813 mm) cutting chamber, and is powered by a ten horsepower stainless steel motor. Both sides of the lattice slice are corrugated. The corrugations run approximately 90° to each other to create potato lattice chips or thicker potato waffle fries.