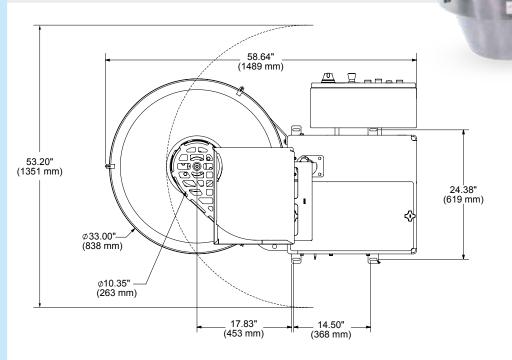

# **URSCHEL® MODEL CCLL**

Specifications may vary depending on machine configuration.

 Length:
 58.64" (1489 mm)

 Width:
 35.79" (909 mm)

 Height:
 36.80" (935 mm)

 Net Weight:
 1300 lb (590 kg)

**Motor:**......10 HP (7.5 kW)