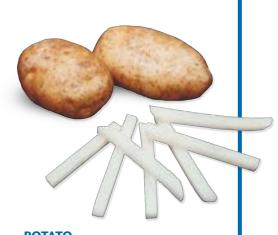

#### **SLABS**

A wide range of slab cut sizes is available to meet your product requirements.

**POTATO** .290 inch (7.4 mm) Strip