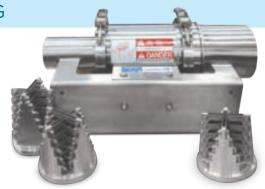

# FLO-CUT® MODEL 360 HEAD

CLEAN, ACCURATE WATERGUN CUTTING

The Flo-Cut® Model 360 cutting head is designed for use in large volume watergun systems, or with the Urschel Model VSC Cutter. This unit can be integrated into watergun systems and offers fast, easy cutting head replacement for changing knives or sizes of cuts. A variety of cuts may be produced including square, rectangular, slab, bi-slab, cross slab, or segment cuts. Infeed diameter measures 3.375" (86 mm) and a discharge diameter measures 5.820" (148 mm). The Model 360 is designed for easy cleanup and maintenance.

Measurements and weights may vary depending on machine configuration.

 Length:
 21.75" (552 mm)

 Width:
 14.50" (368 mm)

 Height:
 11.00" (279 mm)

 Net Weight:
 92 lb (42 kg)