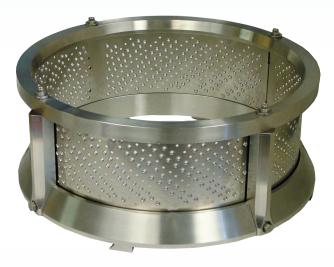

Grating heads are made up of four posts with corresponding fasteners, upper support ring, locking lower support ring, and a grating screen. A multitude of interchangeable grating screens are available to easily switch from one type of grating style to another.