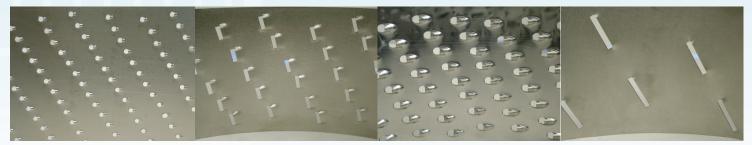

Grating heads are made up of four posts with corresponding fasteners, upper support ring, locking lower support ring, and a grating screen. A multitude of interchangeable grating screens are available to easily switch from one type of grating style to another.