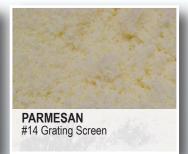

## MODEL CC SERIES

INCREASED CUTTING OPTIONS

Urschel offers a variety of grating heads that produce cuts from coarse granules to different types of shreds. This increases cutting versatility for the Urschel Models CC, CC-D, CC-DL, and CCX-D.

Grating heads are made up of four posts with corresponding fasteners, upper support ring, locking lower support ring, and a grating screen. A multitude of interchangeable grating screens are available to easily switch from one type of grating style to another.