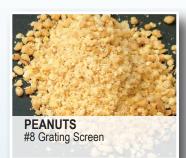

## MODEL CC SERIES

INCREASED CUTTING OPTIONS

Urschel offers a variety of grating heads that produce cuts from coarse granules to different types of shreds. This increases cutting versatility for the Urschel Models CC, CC-D, CC-DL, and CCX-D.

A test cut of your product is recommended to determine the optimal set-up for your application. For more information, contact your local Urschel representative.