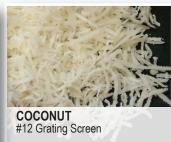

## MODEL CC SERIES

INCREASED CUTTING OPTIONS

Urschel offers a variety of grating heads that produce cuts from coarse granules to different types of shreds. This increases cutting versatility for the Urschel Models CC, CC-D, CC-DL, and CCX-D.

Grating heads are made up of four posts with corresponding fasteners, upper support ring, locking lower support ring, and a grating screen. A multitude of interchangeable grating screens are available to easily switch from one type of grating style to another.