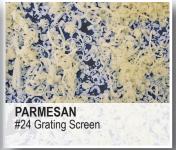

## MODEL CC SERIES

INCREASED CUTTING OPTIONS

Urschel offers a variety of grating heads that produce cuts from coarse granules to different types of shreds. This increases cutting versatility for the Urschel Models CC, CC-D, CC-DL, and CCX-D.

Grating heads are made up of four posts with corresponding fasteners, upper support ring, locking lower support ring, and a grating screen. A multitude of interchangeable grating screens are available to easily switch from one type of grating style to another.