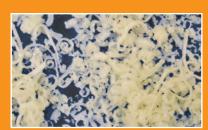

## NEW GRATING HEADS OFFER ADDITIONAL CUTS FOR THE MODELS CC, CC-D, CC-DL, AND CCX-D

rschel now offers a variety of grating heads that produce cuts from coarse granules to different types of shreds. This new development increases versatility for the Urschel Models CC, CC-D, CC-DL, and CCX-D.

Grating heads are made up of four posts with corresponding fasteners, upper support ring, locking lower support ring, and a grating screen. A multitude of interchangeable grating screens are available to easily switch from one type of grating style to another.

® Urschel is a registered trademark of Urschel Laboratories, Inc.
© 2010 Urschel Laboratories, Inc. L2347 OCT 2010

Coconut #12 Grating Screen

Peanuts #8 Grating Screen

Parmesan #14 Grating Screen

Parmesan #24 Grating Screen