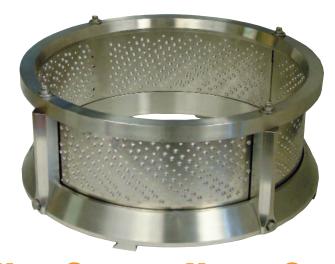

Grating heads are made up of four posts with corresponding fasteners, upper support ring, locking lower support ring, and a grating screen. A multitude of interchangeable grating screens are available to easily switch from one type of grating style to another.