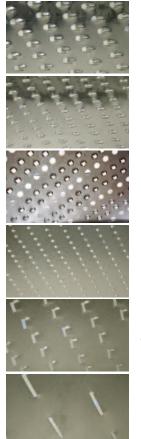

Grating heads are made up of four posts with corresponding fasteners, upper support ring, locking lower support ring, and a grating screen. A multitude of interchangeable grating screens are available to easily switch from one type of grating style to another.

® Urschel is a registered trademark of Urschel Laboratories, Inc.
© 2010 Urschel Laboratories, Inc. L2347 OCT 2010

Coconut #12 Grating Screen

Peanuts #8 Grating Screen

Parmesan #14 Grating Screen

Parmesan #24 Grating Screen