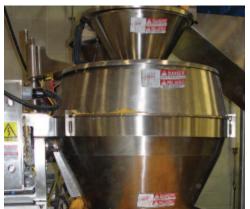

## New Larger 26" or 32" Enclosure Kits Now Available for the Model CC-D

rschel now offers part kits for existing Model CC-D's already in the field to increase the size of the enclosure surrounding the cutting zone.

With a larger enclosure, the overall discharge area is increased. An increased discharge area promotes a smoother product flow. This lends to a higher throughput elevating overall

capacities. A more efficient product flow also lessens downtime by reducing build-up issues.