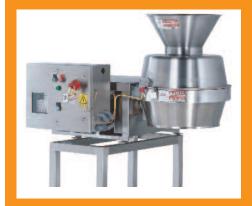

## New Larger 26" or 32" Enclosure Kits Now Available for the Model CC-D

rschel now offers part kits for existing Model CC-D's already in the field to increase the size of the enclosure surrounding the cutting zone.

With a larger enclosure, the overall discharge area is increased. An increased discharge area promotes a smoother product flow. This lends to a higher throughput elevating overall

capacities. A more efficient product flow also lessens downtime by reducing build-up issues.

## For more information, contact your local Urschel representative.

26" Funnel Style Kit #23863

26" Crank Style Kit #23864

32" Crank Style Kit #23865