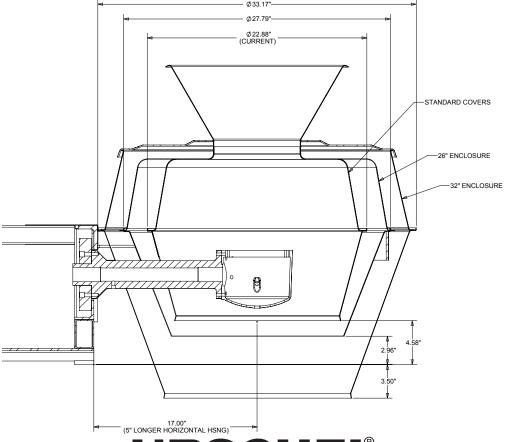

## New Larger 26" or 32" Enclosure Kits Now Available for the Model CC-D

rschel now offers part kits for existing Model CC-D's already in the field to increase the size of the enclosure surrounding the cutting zone.

With a larger enclosure, the overall discharge area is increased. An increased discharge area promotes a smoother product flow. This lends to a higher throughput elevating overall

capacities. A more efficient product flow also lessens downtime by reducing build-up issues.

Mozzarella Crescent Shred

Cheddar Oval Shred

Current CC-D enclosure measures approximately 22.8" in diameter.