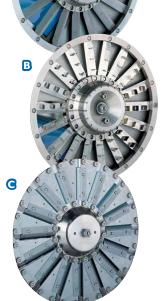

Interchangeable stainless steel cutting options include slicing, patented <sup>®</sup>MicroSlice<sup>®</sup>, and julienne wheels. The number, placement, degree of pitch, and type of knives coordinate with the cutting wheel and feed belt speed to determine the size of cut. Combination wheels made-up of slicing and julienne knives are used to produce shreds.

#### **B. JULIENNE WHEEL**

Julienne cuts ranging from  $1/2 \times 1/2$ "  $(12.7 \times 12.7 \text{ mm})$  to  $2 \times 2''$   $(50.8 \times 50.8 \text{ mm})$ 

#### C. MICROSLICE® WHEEL

**Flat Slices:** .020 to .240" (.5 to 6 mm) Crinkle Slice: .069" (1.8 mm) thickness with 3-1/3 waves per inch and a crinkle depth of .080" (2.0 mm)

Oval Shred: This shred has an oval-shaped cross section measuring approximately .125" (3.2 mm) thick by .250" (6.4 mm) wide. Julienne Strips: A wide range of julienne strips can be made from firm products. Contact your local representative for more information.