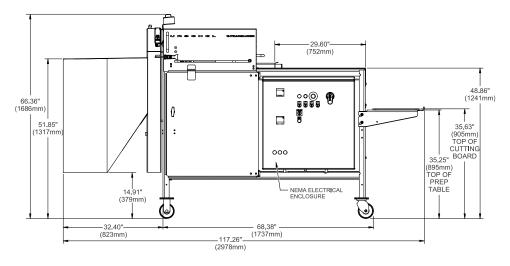

### E TRANSLICER® CUTTER

Measurements and weights may vary depending on machine configuration.

with prep table

**Width:** ...... 35.31" (897 mm)

 **Net Weight:** ......1300 lb (560 kg)

Cutting Wheel Motor: 3 HP (2.2 kW)

**Feed Belt Motor:**.....1 HP (.75 kW)

The E TranSlicer Cutter is available in an NSF (National Sanitation Foundation) International certified version.