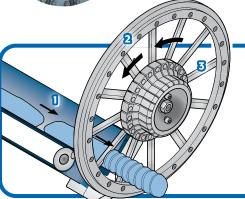

{ mm})$  to  $2 \times 2''$   $(50.8 \times 50.8 \text{ mm})$ 

#### C. MICROSLICE® WHEEL

**Flat Slices:** .020 to .240" (.5 to 6 mm) Crinkle Slice: .069" (1.8 mm) thickness with 3-1/3 waves per inch and a crinkle depth of .080" (2.0 mm)

Oval Shred: This shred has an oval-shaped cross section measuring approximately .125" (3.2 mm) thick by .250" (6.4 mm) wide. Julienne Strips: A wide range of julienne strips can be made from firm products. Contact your local representative for more information.



1/8" (3.2 mm) Crinkle Slice

**GREEN ONION** 1/4" (6.4 mm) Slice

**LEMON** 1/8" (3.2 mm) Slice

PEPPER 1/4" (6.4 mm) Slice

1/8" (3.2 mm) Crinkle Slice

**PLANTAIN** 

**ZUCCHINI** 3/16" (4.8 mm) Slice











# **CUTTING OVERVIEW**

- 1. Feed Belt
- 2. Slicing Wheel
- 3. Slicing Knives





### E TRANSLICER® CUTTER

Measurements and weights may vary depending on machine configuration.

with prep table

**Width:** ...... 35.31" (897 mm)

 **Net Weight:** ......1300 lb (560 kg)

Cutting Wheel Motor: 3 HP (2.2 kW)

**Feed Belt Motor:**.....1 HP (.75 kW)



The E TranSlicer Cutter is available in an NSF (National Sanitation Foundation) International certified version.







#### **TEST CUT YOUR PRODUCT**

Contact your local Urschel representative to schedule a comprehensive, no-obligation test-cut of your product: **www.urschel.com.** 



www.urschel.com | Mainfo@urschel.com