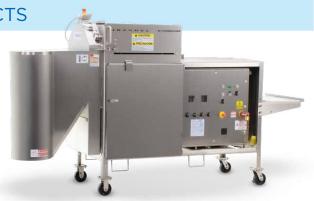

## E TRANSLICER® CUTTER

#### SPECIALIZING IN ELONGATED PRODUCTS

The "E TranSlicer" Cutter (METRS) accepts firm products up to 4" (101.6 mm) in diameter and leafy-type, compressible products up to 6" (152.4 mm) in diameter. Optional static hold-down, non-powered top belt, or powered top-belt hold-down assemblies are available to maintain positive feeding assistance.

### E TRANSLICER® CUTTER

Measurements and weights may vary depending on machine configuration.

with prep table

**Width:** ...... 35.31" (897 mm)

 **Net Weight:** ......1300 lb (560 kg)

Cutting Wheel Motor: 3 HP (2.2 kW)