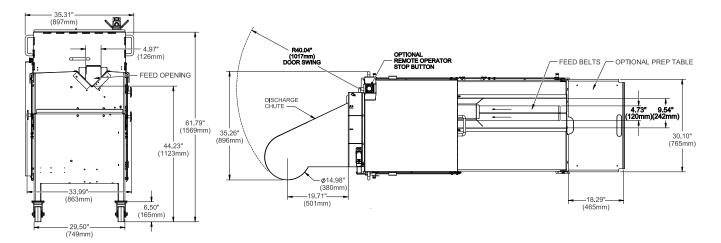

### E TRANSLICER® CUTTER

Measurements and weights may vary depending on machine configuration.

with prep table

**Width:** ...... 35.31" (897 mm)

 **Net Weight:** ......1300 lb (560 kg)

Cutting Wheel Motor: 3 HP (2.2 kW)

**Feed Belt Motor:**.....1 HP (.75 kW)

The E TranSlicer Cutter is available in an NSF (National Sanitation Foundation) International certified version.