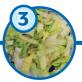

CABBAGE 1/16" (1.6 mm) Shred

2 CABBAGE 1/8" (3.2 mm) Shred

**3 LETTUCE** 1/4" (6.4 mm) Shred

**CABBAGE**1/4 x 3/16 x 1/4"
(6.4 x 4.8 x
6.4 mm) Dice

5 **KALE** 3/8" (9.5 mm) Strip

6 KALE 1/2" (12.7 mm) Dice