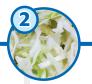

CABBAGE 1/16" (1.6 mm) Shred

2 CABBAGE 1/8" (3.2 mm) Shred

**3 LETTUCE** 1/4" (6.4 mm) Shred

**CABBAGE**1/4 x 3/16 x 1/4"
(6.4 x 4.8 x
6.4 mm) Dice

5 **KALE** 3/8" (9.5 mm) Strip

6 KALE 1/2" (12.7 mm) Dice