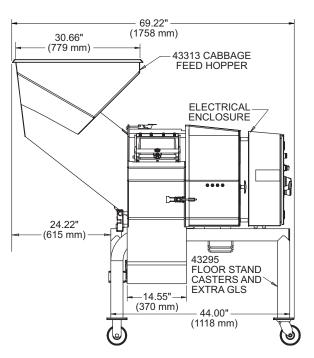

## DIVERSACUT 2110A® DICER WITH LARGE PRODUCT HOPPER

Measurements and weights may vary depending on machine configuration.

 Length:
 69.22" (1758 mm)
 Net Weight:
 1700 lb (770 kg)

 Width:
 56.22" (1428 mm)
 Motor:
 5 HP (3.7 kW) with VFD

**Height:** .......70.31" (1786 mm)