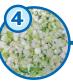

CABBAGE 1/16" (1.6 mm) Shred

2 CABBAGE 1/8" (3.2 mm) Shred

**3 LETTUCE** 1/4" (6.4 mm) Shred

**CABBAGE**1/4 x 3/16 x 1/4"
(6.4 x 4.8 x
6.4 mm) Dice

5 **KALE** 3/8" (9.5 mm) Strip

6 KALE 1/2" (12.7 mm) Dice