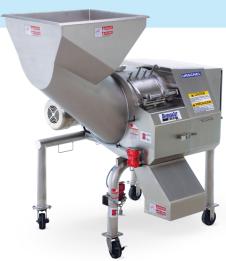

# **DIVERSACUT 2110A® DICER LARGE PRODUCT INPUT**

### FOR WHOLE HEADS OF LEAFY VEGETABLES

Urschel delivers a targeted solution to processing leafy products — the DiversaCut 2110A\* Dicer specially equipped with a large feed hopper and new type of impeller. Working with leading fresh cut processors, this new development alleviates precutting and minimizes product handling. This DiversaCut 2110A Large Product Input (MDCA, LPI) accepts products as large as 14" (356 mm) in diameter. This machine is available through our Engineering Certified Print Program – a specialty service geared toward producing ideal machines for individual processing lines/configurations. This machine is designed to interlock with product takeaway devices.

## DIVERSACUT 2110A® DICER WITH LARGE PRODUCT HOPPER

Measurements and weights may vary depending on machine configuration.

 Length:
 69.22" (1758 mm)
 Net Weight:
 1700 lb (770 kg)

 Width:
 56.22" (1428 mm)
 Motor:
 5 HP (3.7 kW) with VFD