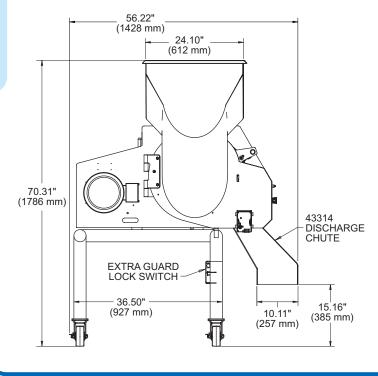

## DIVERSACUT 2110A® DICER WITH LARGE PRODUCT HOPPER

Measurements and weights may vary depending on machine configuration.

 Length:
 69.22" (1758 mm)
 Net Weight:
 1700 lb (770 kg)

 Width:
 56.22" (1428 mm)
 Motor:
 5 HP (3.7 kW) with VFD

**Height:** .......70.31" (1786 mm)