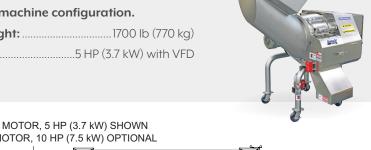

## DIVERSACUT 2110A® DICER WITH LARGE PRODUCT HOPPER

Measurements and weights may vary depending on machine configuration.

 Length:
 69.22" (1758 mm)
 Net Weight:
 1700 lb (770 kg)

 Width:
 56.22" (1428 mm)
 Motor:
 5 HP (3.7 kW) with VFD

**Height:** .......70.31" (1786 mm)