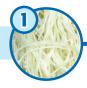

CABBAGE 1/16" (1.6 mm) Shred

2 CABBAGE 1/8" (3.2 mm) Shred

**3 LETTUCE** 1/4" (6.4 mm) Shred

**CABBAGE**1/4 x 3/16 x 1/4"
(6.4 x 4.8 x
6.4 mm) Dice

5 **KALE** 3/8" (9.5 mm) Strip

6 KALE 1/2" (12.7 mm) Dice