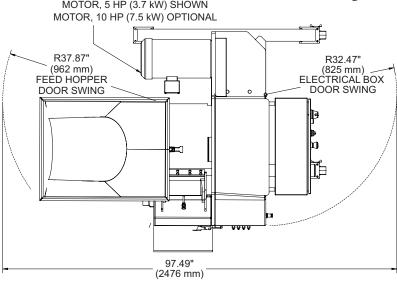

## DIVERSACUT 2110A® DICER WITH LARGE PRODUCT HOPPER

Measurements and weights may vary depending on machine configuration.

 Length:
 69.22" (1758 mm)
 Net Weight:
 1700 lb (770 kg)

 Width:
 56.22" (1428 mm)
 Motor:
 5 HP (3.7 kW) with VFD

**Height:** .......70.31" (1786 mm)