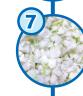

CABBAGE 1/16" (1.6 mm) Shred

2 CABBAGE 1/8" (3.2 mm) Shred

**3 LETTUCE** 1/4" (6.4 mm) Shred

**CABBAGE**1/4 x 3/16 x 1/4"
(6.4 x 4.8 x
6.4 mm) Dice

5 **KALE** 3/8" (9.5 mm) Strip

6 KALE 1/2" (12.7 mm) Dice