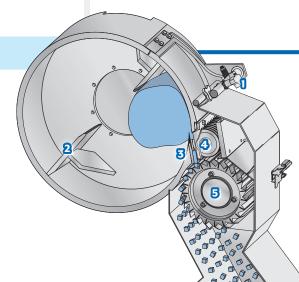

## **CUTTING OVERVIEW**

- 1. Slice Adjustment Knob
- 2. Impeller Paddles
- 3. Slicing Knife
- 4. Circular Knives
- 5. Crosscut Knives