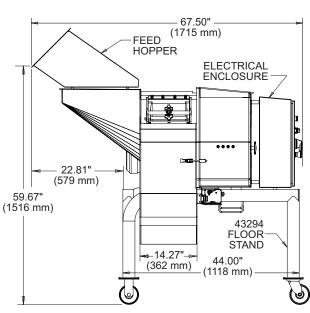

# **CUTTING OVERVIEW**

- 2. Slicing Knife
- 3. Circular Knives
- 4. Crosscut Knives

Measurements and weights may vary depending on machine configuration.

**Length:** 67.50" (1750 mm) **Width:** 65.81" (1672 mm) **Height:** 69.02" (1753 mm)

**Net Weight:** ......1650 lb (749 kg) **Motor:** .....5 or 10 HP (3.7 or 7.5 kW)

The DiversaCut 2110A Dicer is available in an NSF (National Sanitation Foundation) International certified version.