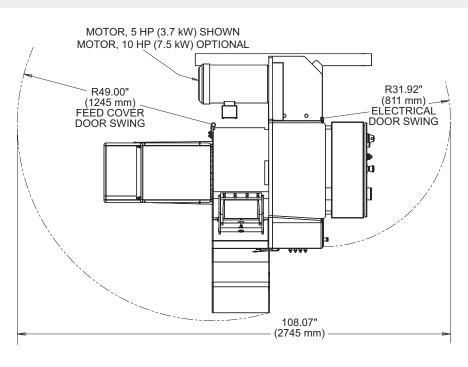

This dicer may be equipped with either a 5 (3.7 kW) or a 10 (7.5 kW) horsepower motor. The machine features continuous operation for uninterrupted production and is designed for easy cleanup and maintenance. The crosscut knife spindle in conjunction with the other cutting components create a compact cutting zone establishing precision cuts as product moves throughout the process.

**Net Weight:** ......1650 lb (749 kg) **Motor:** .....5 or 10 HP (3.7 or 7.5 kW)

The DiversaCut 2110A Dicer is available in an NSF (National Sanitation Foundation) International certified version.