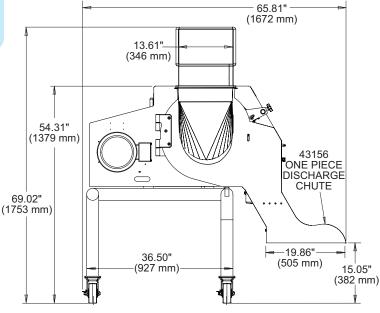

# **CUTTING OVERVIEW**

- 2. Slicing Knife
- 3. Circular Knives
- 4. Crosscut Knives

Measurements and weights may vary depending on machine configuration.

**Length:** 67.50" (1750 mm) **Width:** 65.81" (1672 mm) **Height:** 69.02" (1753 mm)

**Net Weight:** ......1650 lb (749 kg) **Motor:** .....5 or 10 HP (3.7 or 7.5 kW)

The DiversaCut 2110A Dicer is available in an NSF (National Sanitation Foundation) International certified version.