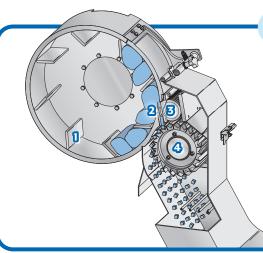

# **CUTTING OVERVIEW**

- 2. Slicing Knife
- 3. Circular Knives
- 4. Crosscut Knives

Measurements and weights may vary depending on machine configuration.

**Length:** 67.50" (1750 mm) **Width:** 65.81" (1672 mm) **Height:** 69.02" (1753 mm)