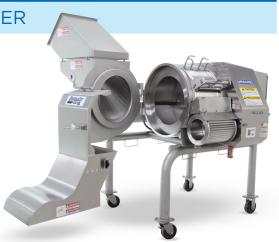

# **DIVERSACUT 2110A® DICER**

VERSATILE DICER/STRIP CUTTER/SHREDDER

The DiversaCut 2110A Dicer accepts a maximum infeed product of 10" (254 mm) in any dimension, and offers cost-savings by eliminating the need to precut products. Boundless versatility extends across food industries. Widely sold to reduce vegetables/fruits, bakery ingredients, dairy inclusions, meat/poultry/seafood/petfood, and alternative products.

This dicer may be equipped with either a 5 (3.7 kW) or a 10 (7.5 kW) horsepower motor. The machine features continuous operation for uninterrupted production and is designed for easy cleanup and maintenance. The crosscut knife spindle in conjunction with the other cutting components create a compact cutting zone establishing precision cuts as product moves throughout the process.