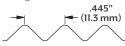

#### V SLICES

Slice thickness (A) range is .040"(1.0 mm) to .500" (12.7 mm) available in two different "V" depths: .125" Slice: 8 "V's" per inch, "V" depth of .050" (1.3 mm), Center depth: .125" (3.2 mm). .212" Slice: 4.7 "V's" per inch, "V" depth of .084" (2.1 mm), Center depth: .212" (5.4 mm).