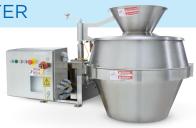

# URSCHEL® MODEL CC-DL

# HIGH CAPACITY SHREDDER, SLICER, & STRIP CUTTER

Food processors rely on the Model CC-DL to shred, slice, strip cut, or granulate a variety of products including cheese, potatoes, other vegetables/fruits, cooked meats, and pet food. It features a large 32-inch diameter cutting zone enclosure to promote a higher capacity and diminish product build-up. The machine features continuous operation for uninterrupted production, and is designed for easy clean-up and maintenance. The Model CC-DL will accept products measuring up to 3-1/2" (88.9 mm) in any dimension.