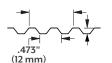

# \*FLAT-V\* SLICES

Slice thickness **(A)** range of .040"-.180" (1.0-4.6 mm) with 2.1 (25.4 mm) corrugations per inch. Corrugation depth of .125" (3.2 mm); Center depth: .473" (12 mm).