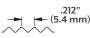

#### V SLICES

Slice thickness (A) range is .040"(1.0 mm) to .500" (12.7 mm) available in two different "V" depths: .125" Slice: 8 "V's" per inch, "V" depth of .050" (1.3 mm), Center depth: .125" (3.2 mm). .212" Slice: 4.7 "V's" per inch, "V" depth of .084" (2.1 mm), Center depth: .212" (5.4 mm).