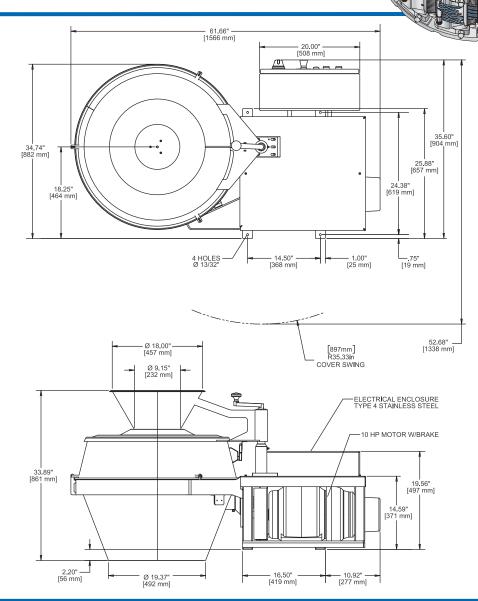

A

0

5

<sup>\*</sup>Limited availability based on customer application. Contact your local Urschel office to verify salability.

**Length:**........... 61.66" (1566 mm)

**Net Weight:** ..700 lb (318 kg)

Width:.....35.60" (904 mm)

**Motor:**.....10 HP (7.5 kW)

**Height:** ...... 33.89" (861 mm)