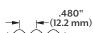

.300" Slice: Crinkle depth .080" (2.0 mm), Center depth .300" (7.6 mm),

.480" Slice: Crinkle depth .076" (1.9 mm), Center depth .480" (12.2 mm).