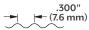

.300" Slice: Crinkle depth .080" (2.0 mm), Center depth .300" (7.6 mm),

.480" Slice: Crinkle depth .076" (1.9 mm), Center depth .480" (12.2 mm).