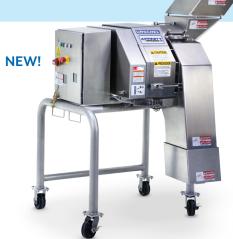

# **AFFINITY® INTEGRA-D DICER**

## U.S.D.A., DAIRY DIVISION ACCEPTED

The Affinity® Integra-D Dicer is the newest U.S.D.A., Dairy Division accepted model manufactured by Urschel. A smaller version of the larger Affinity Dicer, the Integra-D's turnkey approach fits easily into production lines, and is also designed to replace in-line RA series machines - offering processors a beneficial upgrade with the ultimate in sanitation, a larger infeed, larger impeller case, newer design, and potentially 20 to even 50 percent higher capacities. The dicer produces precision small to mid-range cut sizes and is a scaled down version of the large Affinity Dicer.

The high performance dicer offers simple operation at the push of a button, and easy to follow steps for maintenance and changeovers. It accepts infeed product up to 4.75" (120 mm). With similar characteristics as the large Affinity, it effectively processes all types of cold-temperature cheeses including high-fat or imitation varieties. The machine features continuous operation for uninterrupted production.

## **AFFINITY® INTEGRA-D DICER**

Measurements and weights may vary depending on machine configuration.

**Length:**.....55.53" (1411 mm) **Net Weight:** .....1500 lb (680 kg)

**Width:**......58.50" (1486 mm) **Motor:**.....10 HP (7.5 kW)

Height: .....71.03" (1804 mm)

The Affinity Integra-D Dicer is accepted by the U.S.D.A, Dairy Division.