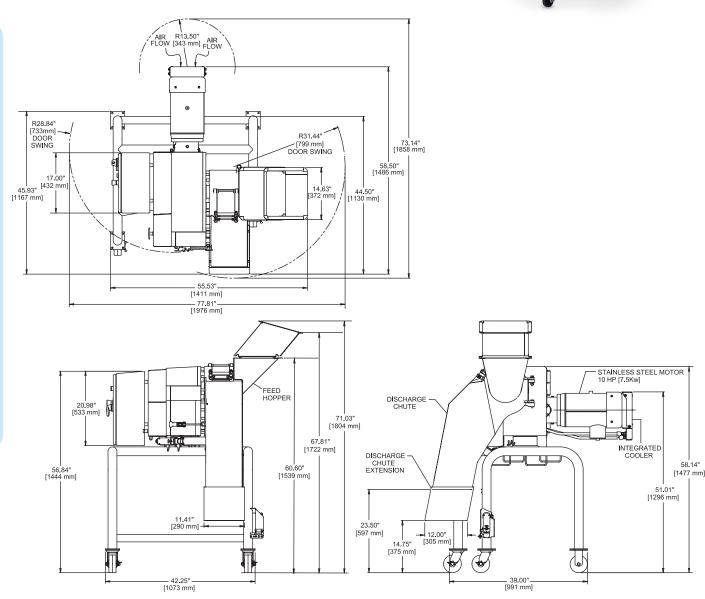

## **AFFINITY® INTEGRA-D DICER**

Measurements and weights may vary depending on machine configuration.

**Length:**.....55.53" (1411 mm) **Net Weight:** .....1500 lb (680 kg)

**Width:**......58.50" (1486 mm) **Motor:**.....10 HP (7.5 kW)

Height: .....71.03" (1804 mm)

The Affinity Integra-D Dicer is accepted by the U.S.D.A, Dairy Division.