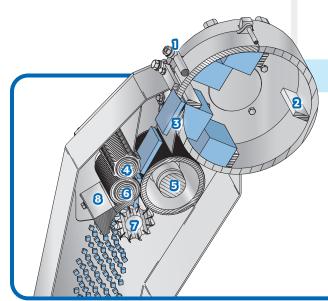

### **CUTTING OVERVIEW**

- 2. Impeller Paddles
- 3. Slicing Knife
- 4. Feed Spindle
- 5. Feed Drum
- 6. Circular Knives
- 7. Crosscut Knives
- 8. Stripper Plate