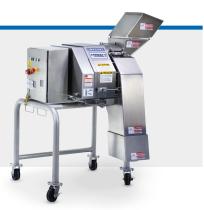

# **AFFINITY® INTEGRA-D DICER**

## U.S.D.A., DAIRY DIVISION ACCEPTED

The Affinity® Integra-D Dicer is the newest U.S.D.A., Dairy Division accepted model manufactured by Urschel. A smaller version of the larger Affinity Dicer, the Integra-D's turnkey approach fits easily into production lines, and is also designed to replace in-line RA series machines - offering processors a beneficial upgrade with the ultimate in sanitation, a larger infeed, larger impeller case, newer design, and potentially 20 to even 50 percent higher capacities. The dicer produces precision small to mid-range cut sizes and is a scaled down version of the large Affinity Dicer.

The high performance dicer offers simple operation at the push of a button, and easy to follow steps for maintenance and changeovers. It accepts infeed product up to 4.75" (120 mm). With similar characteristics as the large Affinity, it effectively processes all types of cold-temperature cheeses including high-fat or imitation varieties. The machine features continuous operation for uninterrupted production.