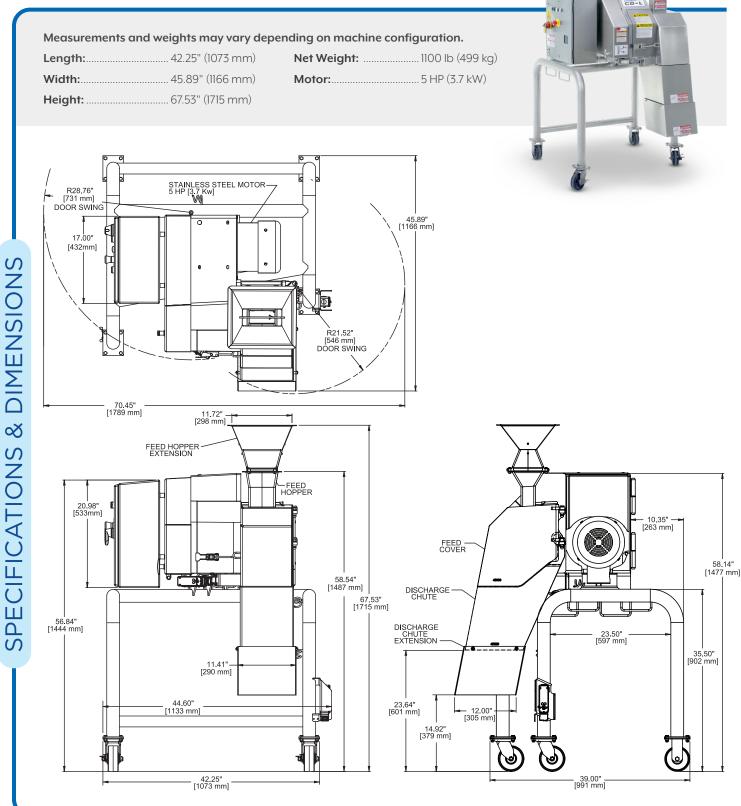

Sanitary in design, the food zone is completely separated from the mechanical zone. Hinged access panels ease maintenance and washdowns, and offer full access to conveniently changeover parts. Feed spindle, feed drum, and 5 HP (3.7 kW) motor work effectively with the cutting components in the successful processing of dried fruits and other products. Optional integrated oil spray system lubricates circular knives to assist in the processing of sticky products. Equipped with stainless steel product contact parts, the dicer offers simple operation at the push of a button and may be operated at high or low speed depending on processing goals. The dicer features continuous operation and is designed for easy cleanup and maintenance. Maximum infeed product should not exceed 1/2" (12.7 mm) depending on the compressibility of the product.