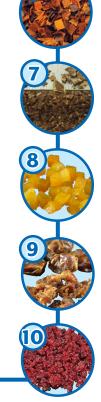

ALMOND 1/8" (3.2 mm) Granulation

5 BACON JERKY 1/4" (6.4 mm) Dice **FRUIT LEATHER** 3/8" (9.5 mm) Dice

**NEW!** 

- 7 CHOCOLATE 1/8" (3.2 mm) Granulation
- BRIED APRICOT 3/8" (9.5 mm) Dice

**DRIED DATE** 3/8" (9.5 mm) Dice

```
SUGAR INFUSED
CRANBERRY
5/32" (4 mm)
Strip
```

6

#### CUTTING OVERVIEW

- 1. Feed Spindle
- 2. Feed Drum
- **3.** Circular Knives
- **4.** Crosscut Knives
- 5. Stripper Plate

If your product application is not mentioned on this page, contact your local Urschel representative to determine the most effective solution to your size reduction needs.