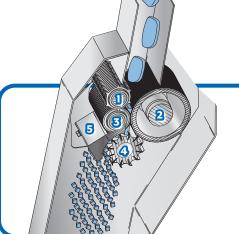

#### CUTTING OVERVIEW

- 1. Feed Spindle
- 2. Feed Drum
- **3.** Circular Knives
- **4.** Crosscut Knives
- 5. Stripper Plate

If your product application is not mentioned on this page, contact your local Urschel representative to determine the most effective solution to your size reduction needs.