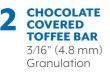

ALMOND 1/8" (3.2 mm) Granulation

5 BACON JERKY 1/4" (6.4 mm) Dice **FRUIT LEATHER** 3/8" (9.5 mm) Dice

**NEW!** 

- 7 CHOCOLATE 1/8" (3.2 mm) Granulation
- BRIED APRICOT 3/8" (9.5 mm) Dice

**DRIED DATE** 3/8" (9.5 mm) Dice