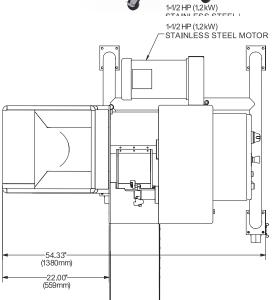

## **CUTTING OVERVIEW**

- 1. Impeller Paddles
- 2. Slicing Knife
- 3. Circular Knives
- 4. Crosscut Knives

**Length:**.....53.81" (1367 mm)

**Net Weight:** ...... 860 lb (390 kg)

**Width:** ..... 53.86" (1368 mm)

**Height:** ...... 65.59" (1666 mm)

SPECIFICATIONS & DIMENSIONS