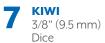

#### **DICES/GRANULATIONS**

A slicing knife, circular knife spindle, and crosscut knife spindle are used for dicing. Changing the dice size is done by using the required cutting spindles and adjusting the slice thickness.

Circular Knife Cuts: 1/8 to 3" (3.2 to 76.2 mm) Crosscut Knife Cuts: 3/32 to 1" (2.4 to 25.4 mm) Crosscut Knife Crinkle Cuts: 9/32 to 9/16" (7.1 to 14.3 mm)