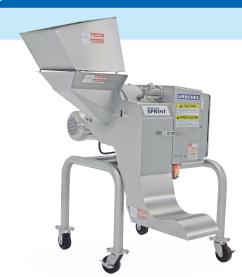

### HIGH PERFORMANCE SMALL DICER

The DiversaCut Sprint® Dicer is a high performance dicer designed to uniformly dice, strip cut, and slice a wide variety of vegetables, fruits, and meats. Efficiency and flexibility are key traits of the Sprint®. The compact machine size combined with the ease of switching over from one cut size or type to another deliver infinite production possibilities.

Sanitary, stainless steel design. The machine features continuous operation for uninterrupted production and is designed for easy cleanup and maintenance. Maximum product input size is approximately 6.5" (165.1 mm) in any dimension.