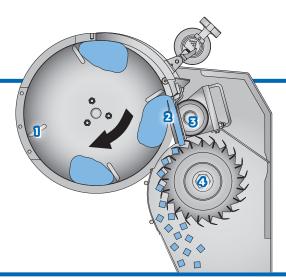

## **CUTTING OVERVIEW**

- 1. Impeller Paddles
- 2. Slicing Knife
- 3. Circular Knives
- 4. Crosscut Knives

**Length:**.....53.81" (1367 mm)

**Net Weight:** ...... 860 lb (390 kg)

**Width:** ..... 53.86" (1368 mm)