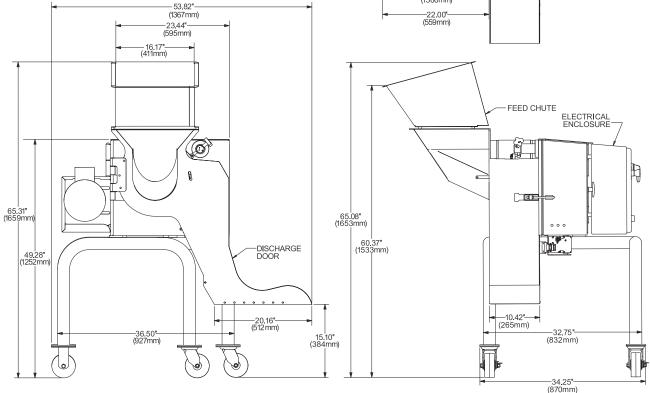

## **CUTTING OVERVIEW**

- 1. Impeller Paddles
- 2. Slicing Knife
- 3. Circular Knives
- 4. Crosscut Knives

**Length:**.....53.81" (1367 mm)

**Net Weight:** ...... 860 lb (390 kg)

**Width:** ..... 53.86" (1368 mm)

**Height:** ...... 65.59" (1666 mm)

SPECIFICATIONS & DIMENSIONS