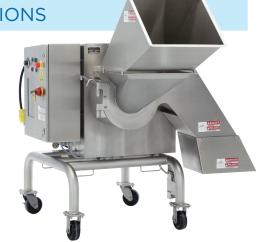

# SPRINT 2® DICER

# PRECISION CUTS WITH COST EFFECTIVE OPTIONS

The Sprint 2<sup>®</sup> Dicer accepts a maximum infeed product of 6.5" (165 mm) in any dimension. May come equipped with VFD or with soft start in a 3 HP (1.5 kW) motor, or the cost-effective option of a 1.5 HP (1.1 kW) soft start. Features continuous operation for uninterrupted production.

# SPRINT 2® DICER

Measurements and weights may vary depending on machine configuration.

**Length:**......70.31" (1786 mm) **Width:** 58.30" (1481 mm)

Height: ...... 60.95" (1548 mm) **Net Weight:** ......1000 lb (454 kg)