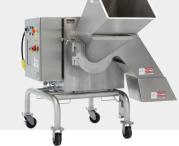

# SPRINT 2® DICER

# PRECISION CUTS WITH COST EFFECTIVE OPTIONS

The Sprint 2<sup>®</sup> Dicer accepts a maximum infeed product of 6.5" (165 mm) in any dimension. May come equipped with VFD or with soft start in a 3 HP (1.5 kW) motor, or the cost-effective option of a 1.5 HP (1.1 kW) soft start. Features continuous operation for uninterrupted production.