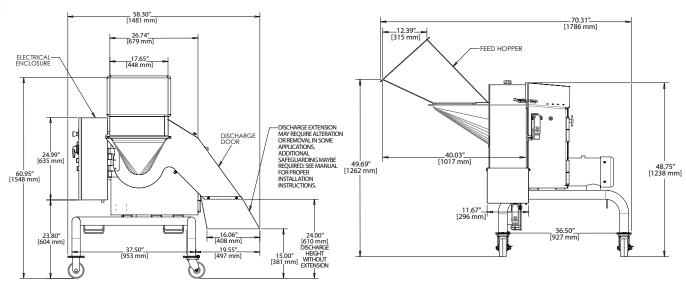

# SPRINT 2® DICER

Measurements and weights may vary depending on machine configuration.

**Length:**......70.31" (1786 mm) **Width:** 58.30" (1481 mm)

Height: ...... 60.95" (1548 mm) **Net Weight:** ......1000 lb (454 kg)