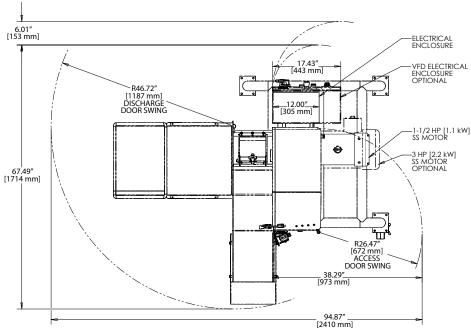

# SPRINT 2® DICER

Measurements and weights may vary depending on machine configuration.

**Length:**......70.31" (1786 mm) **Width:** 58.30" (1481 mm)

Height: ...... 60.95" (1548 mm) **Net Weight:** ......1000 lb (454 kg)