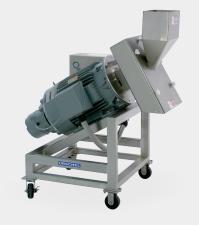

# COMITROL® PROCESSOR SLANT MODELS 3640, 3660, & 3675

### SMALL VOLUME TO HIGH CAPACITY ENVIRONMENTS

The Comitrol® Processor Slant Models 3640, 3660, and 3675 are ideal for small or high output food processing plants. Each slant model offers a different size motor tailored to production requirements. Processors benefit from a wide selection of interchangeable cutting heads and impellers for diverse applications such as chopping, flake cutting, granulating, pureeing, and emulsifying.