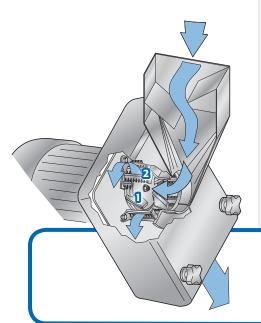

### **CUTTING OVERVIEW**

- 1. Impeller
- **3.** Horizontal Separators
- 2. Cutting Head
- 4. Vertical Knives