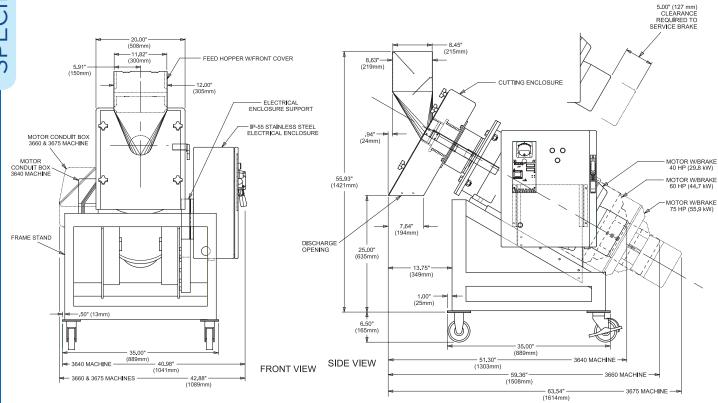

## COMITROL® PROCESSOR SLANT MODELS 3640, 3660, & 3675

Measurements and weights may vary depending on machine configuration.

Comitrol® Processor Model 3640 Slant:

**Height:** ......62.43" (1586 mm)

Comitrol® Processor Model 3660 Slant:

Comitrol® Processor Model 3675 Slant:

**Net Weight:** ......1196 lb (542 kg) **Motor:** ......Impeller –

40 HP (29.8 kW)

60 HP (44.8 kW)

75 HP (56.0 kW)

**Net Weight:** .....1400 lb (636 kg) **Motor:** ......Impeller –

**Net Weight:** ......1500 lb (681 kg) **Motor:** ......Impeller –

PUT URSCHEL TO THE TEST Schedule a comprehensive, no-obligation test cut of your product.

www.urschel.com | M info@urschel.com