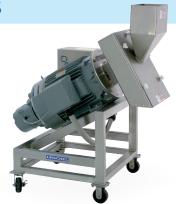

# COMITROL® PROCESSOR SLANT MODELS 3640, 3660, & 3675

### SMALL VOLUME TO HIGH CAPACITY ENVIRONMENTS

The Comitrol® Processor Slant Models 3640, 3660, and 3675 are ideal for small or high output food processing plants. Each slant model offers a different size motor tailored to production requirements. Processors benefit from a wide selection of interchangeable cutting heads and impellers for diverse applications such as chopping, flake cutting, granulating, pureeing, and emulsifying.

These models are frequently utilized as precutters for further reduction by a Comitrol Model 1500 or 1700. Stainless steel construction ensures maximum durability and sanitation. Machines feature continuous operation for uninterrupted production, and are designed for easy cleanup and maintenance. Product input is dependent on the style of reduction head, impeller selection, and spacing within the head. Generally, maximum input size in any dimension should not exceed 2-1/2" (63.5 mm).