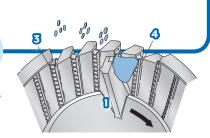

### **CUTTING OVERVIEW**

- 1. Impeller
- **3.** Horizontal Separators
- 2. Cutting Head
- 4. Vertical Knives