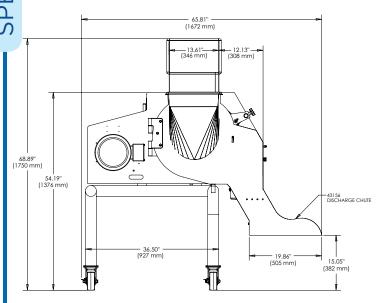

# **DIVERSACUT 2110A® DICER**

Measurements and weights may vary depending on machine configuration.

**Length:** 69.44" (1764 mm) **Width:** 65.81" (1672 mm)

NSI:

The DiversaCut 2110A Dicer is available in an NSF (National Sanitation Foundation) International certified version.