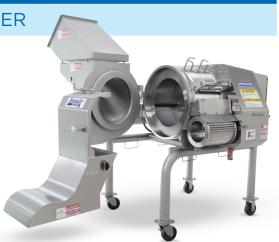

# **DIVERSACUT 2110A® DICER**

VERSATILE DICER/STRIP CUTTER/SHREDDER

The DiversaCut 2110A Dicer accepts a maximum infeed product of 10" (254 mm) in any dimension, and offers cost-savings by eliminating the need to precut products. Boundless versatility extends across food industries. Widely sold to reduce vegetables/fruits, bakery ingredients, dairy inclusions, meat/poultry/seafood/petfood, and alternative products.

This dicer may be equipped with either a 5 (3.7 kW) or a 10 (7.5 kW) horsepower motor. The machine features continuous operation for uninterrupted production and is designed for easy cleanup and maintenance. The crosscut knife spindle in conjunction with the other cutting components create a compact cutting zone establishing precision cuts as product moves throughout the process.

# **CUTTING OVERVIEW**

- 2. Slicing Knife
- 3. Circular Knives
- 4. Crosscut Knives