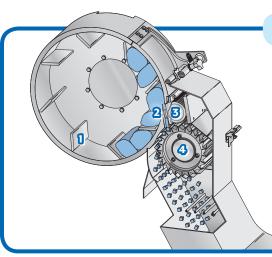

# **CUTTING OVERVIEW**

- 2. Slicing Knife
- 3. Circular Knives
- 4. Crosscut Knives