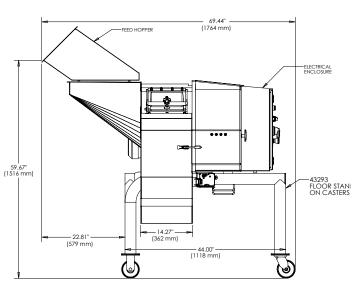

# **DIVERSACUT 2110A® DICER**

Measurements and weights may vary depending on machine configuration.

**Length:** 69.44" (1764 mm) **Width:** 65.81" (1672 mm)

NSI:

The DiversaCut 2110A Dicer is available in an NSF (National Sanitation Foundation) International certified version.