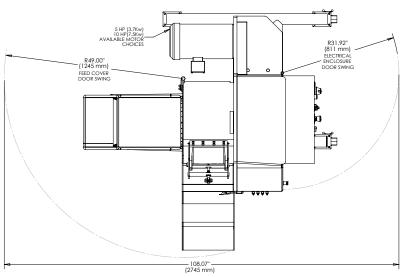

# **DIVERSACUT 2110A® DICER**

Measurements and weights may vary depending on machine configuration.

**Length:** 69.44" (1764 mm) **Width:** 65.81" (1672 mm)

NSI:

The DiversaCut 2110A Dicer is available in an NSF (National Sanitation Foundation) International certified version.

**Motor:** 5 or 10 HP (3.7 or 7.5 kW)