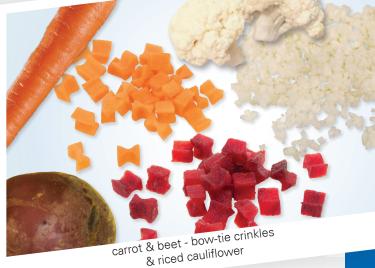

## VEGETABLE NOODLE CUTTING EDGE SOLUTIONS

Rely on Urschel cutting equipment to discover new cuts to benefit your product line. Urschel develops innovative processing solutions including the unique shapes featured here — wavy and straight long noodle strips, riced cuts, and bow-tie crinkles. Urschel delivers clean, precise cutting of fresh vegetables resulting in limited moisture release for an increased shelf-life versus alternative cutting methods.