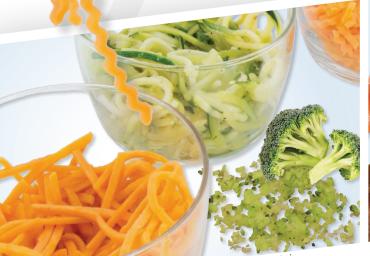

MILL/GRIND

squash - wavy crinkle (fork), squash & zucchini straight strips (bowls), & riced broccoli