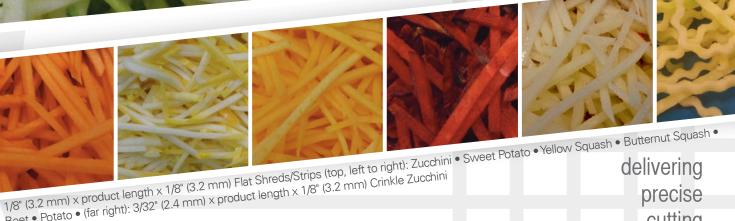

MILL/GRIND

Beet • Potato • (far right): 3/32" (2.4 mm) x product length x 1/8" (3.2 mm) Crinkle Zucchini

cutting solutions

URSCHE The Global Leader in Food Cutting Technology

www.urschel.com | info@urschel.com Toll-free: 1.844.877.2435 (URSCHEL)