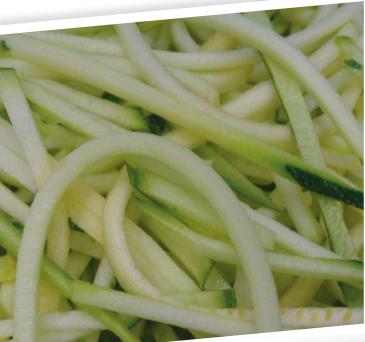

## **DIVERSACUT 2110A® DICER**

The versatile DiversaCut 2110A Dicer produces excellent flat or crinkle strips/shreds to deliver a wide range of vegetable noodle-like cuts.

Deseeded, peeled vegetables with stem-end removed are cut lengthwise and fed into the machine. The result is a shred/strip the length of the input product. Contact Urschel to learn more about this cutting solution.

MILL/GRIND

Beet • Potato • (far right): 3/32" (2.4 mm) x product length x 1/8" (3.2 mm) Crinkle Zucchini

cutting solutions

URSCHE The Global Leader in Food Cutting Technology

www.urschel.com | info@urschel.com Toll-free: 1.844.877.2435 (URSCHEL)