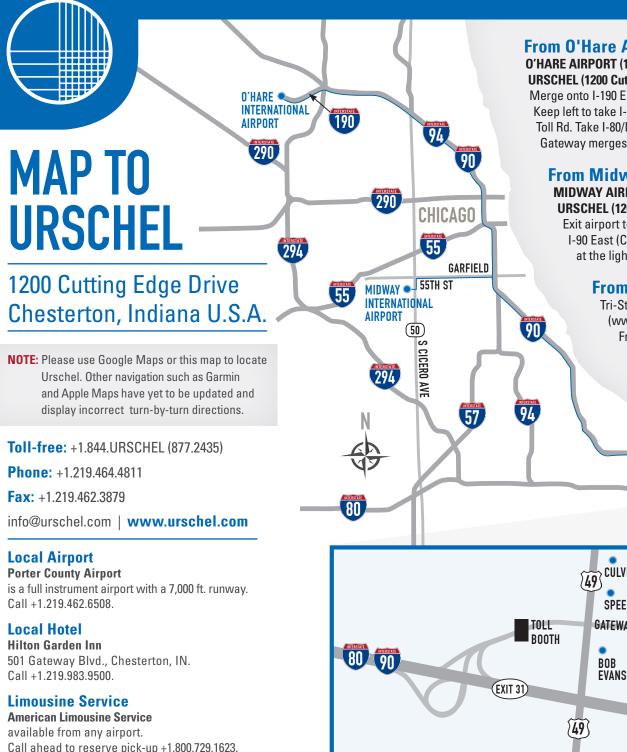

## From O'Hare Airport Chicago

## O'HARE AIRPORT (10000 W. O'Hare, Chicago, IL) to **URSCHEL (1200 Cutting Edge Drive, Chesterton, IN)**

Merge onto I-190 E toward Chicago. I-190E becomes I-90E.

Keep left to take I-90E/I-94E/Dan Ryan Expressway toward Skyway/Indiana Toll Rd. Take I-80/I-90 E to Exit #31. Go straight at the light (Gateway Blvd). Gateway merges with Cutting Edge Drive.

# From Midway Airport Chicago

#### MIDWAY AIRPORT (5600 S. Cicero Ave., Chicago, IL) to **URSCHEL (1200 Cutting Edge Drive, Chesterton, IN)**

Exit airport to Cicero Ave. Turn left. Go east on 55th St. (Garfield) to I-80/I-94 to I-90 East (Chicago Skyway). Continue on I-80/I-90 East to Exit #31. Go straight at the light (Gateway Blvd). Gateway merges with Cutting Edge Drive.