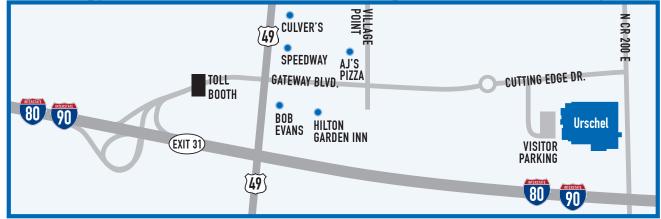

## O'HARE AIRPORT (10000 W. O'Hare, Chicago, IL) to **URSCHEL (1200 Cutting Edge Drive, Chesterton, IN)**

Merge onto I-190 E toward Chicago. I-190E becomes I-90E.

Keep left to take I-90E/I-94E/Dan Ryan Expressway toward Skyway/Indiana Toll Rd. Take I-80/I-90 E to Exit #31. Go straight at the light (Gateway Blvd). Gateway merges with Cutting Edge Drive.

#### MIDWAY AIRPORT (5600 S. Cicero Ave., Chicago, IL) to **URSCHEL (1200 Cutting Edge Drive, Chesterton, IN)**

Exit airport to Cicero Ave. Turn left. Go east on 55th St. (Garfield) to I-80/I-94 to I-90 East (Chicago Skyway). Continue on I-80/I-90 East to Exit #31. Go straight at the light (Gateway Blvd). Gateway merges with Cutting Edge Drive.