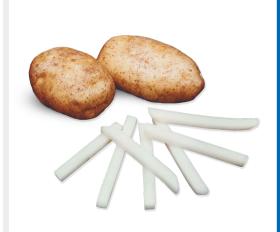

The Velocicut cutting head strip cuts carrots or potatoes. The unique blade design substantially reduces feathering on preheated or unpreheated potatoes. The blades are held together by tension and do not have a sharp knife edge. The Velocicut produces clean, accurate cuts and reduces feathered edges and downstream breakage. Use the same blade and block to produce different sizes of square, rectangular strips, or slices.

#### **SLAB CUTS**

A wide range of slab cut sizes is available to meet your product requirements.

POTATO .290" (7.4 mm) Strip