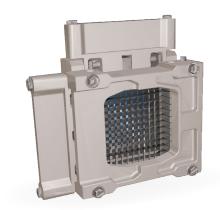

# **VELOCICUT® HEAD**

# **CUTS SEGMENTS, SLABS, & STRIPS**

The Velocicut® Head may be used in conjunction with the Urschel Model VSC Cutter, or integrated into an existing watergun system. A variety of cuts may be produced including square, rectangular, slab, bi-slab, cross slab, and segment cuts. A free-of-charge test cut of your application may assist with your purchasing decision and provide information on specific head set-up to attain your targeted specifications.

The Velocicut cutting head strip cuts carrots or potatoes. The unique blade design substantially reduces feathering on preheated or unpreheated potatoes. The blades are held together by tension and do not have a sharp knife edge. The Velocicut produces clean, accurate cuts and reduces feathered edges and downstream breakage. Use the same blade and block to produce different sizes of square, rectangular strips, or slices.