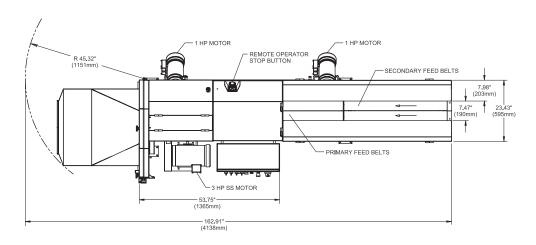

# **TRANSLICER® 2510 CUTTER**

Measurements and weights may vary depending on machine configuration.

**Length:**.....150.82" (3831 mm) **Width:** 49.88" (1267 mm)

**Net Weight:** ......1,500 lb (680 kg)

Cutting Wheel Motor: 3 HP (2.2 kW)

**Feed Belt Motor:**.....1 HP (.75 kW)