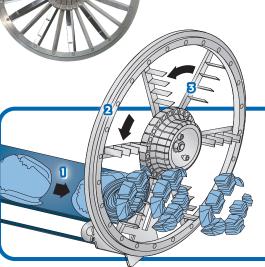

## TYPES OF CUTS



Flat and Crinkle Slices: 1/32 to 3" (.8 to 76.2 mm)



Julienne cuts ranging from 3/8 x 3/8" to 3 x 2" (9.5 x 9.5 mm to 76.2 x 50.8 mm) can be produced by using julienne knives on the cutting wheel.

#### C. SHREDDING WHEEL

Shred cuts ranging from 3/8" (9.5 mm) to approximately 3" (76.2 mm) in length and 1/32 to 9/32" (.8 to 7.1 mm) in slice thickness can be produced by using a combination of julienne and slicing knives to make up the shredding wheel.

3" (76.2 mm) Stick

**EGGPLANT** 

1/8" (3.2 mm) Shred 1-3/8 x 1-1/2"

(35 x 38 mm) Square

3/16" (4.8 mm) Slice

3/4" (19.1 mm) Dice

**RED CABBAGE** 1/8" (3.2 mm) Shred

**ZUCCHINI** 3/16" (4.8 mm) Slice



1/2" (12.7 mm) Slice









# **CUTTING OVERVIEW**

- 1. Feed Belt
- 2. Julienne Wheel
- 3. Julienne Knives





# **TRANSLICER® 2510 CUTTER**

Measurements and weights may vary depending on machine configuration.

**Length:**.....150.82" (3831 mm) **Width:** 49.88" (1267 mm)

**Net Weight:** ......1,500 lb (680 kg)

Cutting Wheel Motor: 3 HP (2.2 kW)

**Feed Belt Motor:**.....1 HP (.75 kW)







## **TEST CUT YOUR PRODUCT**

Contact your local Urschel representative to schedule a comprehensive, no-obligation test-cut of your product: www.urschel.com.