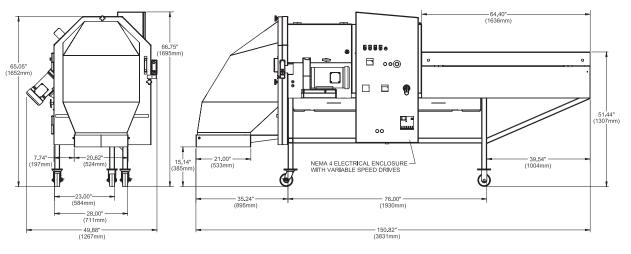

# **TRANSLICER® 2510 CUTTER**

Measurements and weights may vary depending on machine configuration.

**Length:**.....150.82" (3831 mm) **Width:** 49.88" (1267 mm)

**Net Weight:** ......1,500 lb (680 kg)

Cutting Wheel Motor: 3 HP (2.2 kW)

**Feed Belt Motor:**.....1 HP (.75 kW)