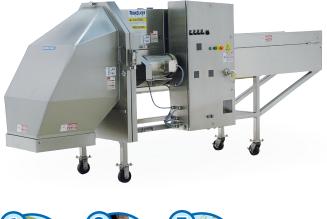

# TRANSLICER® 2510 CUTTER

## LARGE PRODUCT, HIGH CAPACITY SLICER/SHREDDER

The TranSlicer 2510 Cutter accepts compressible food products up to 8" (203 mm) in diameter, or firm products up to 6-3/4" (171 mm) in diameter — precutting may be necessary. Optional static hold-down assembly is available to maintain positive feeding assistance.

Interchangeable stainless steel cutting wheels include: slicing wheel, julienne wheel, and shredding wheel. The number, placement, degree of pitch, and type of knives coordinate with the cutting wheel and feed belt speed to determine the size of cut. The 2510 continues to dominate the fresh salad industry for the processing of all different types of leafy vegetables and packaged salad kits. The machine features sanitary, stainless steel design, and continuous operation for uninterrupted production.