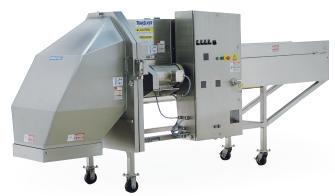

# TRANSLICER® 2510 CUTTER

## LARGE PRODUCT, HIGH CAPACITY SLICER/SHREDDER

The TranSlicer 2510 Cutter accepts compressible food products up to 8" (203 mm) in diameter, or firm products up to 6-3/4" (171 mm) in diameter — precutting may be necessary. Optional static hold-down assembly is available to maintain positive feeding assistance.

Interchangeable stainless steel cutting wheels include: slicing wheel, julienne wheel, and shredding wheel. The number, placement, degree of pitch, and type of knives coordinate with the cutting wheel and feed belt speed to determine the size of cut. The 2510 continues to dominate the fresh salad industry for the processing of all different types of leafy vegetables and packaged salad kits. The machine features sanitary, stainless steel design, and continuous operation for uninterrupted production.