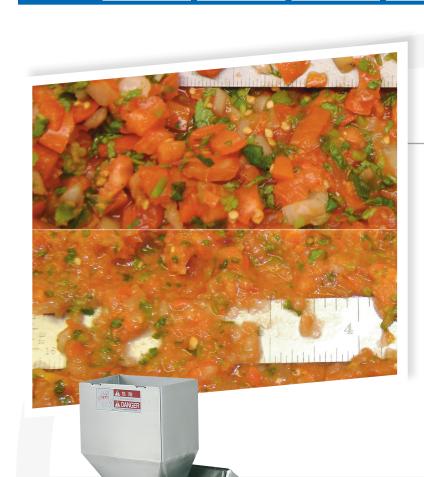

## cutting solutions: salsa

STRIP

**PASTE/PUREE** 

8:00

SHRED

**MILL/GRIND** 

## COMITROL<sup>®</sup> PROCESSOR MODEL 3600 SLANT

The versatile Comitrol Processor Model 3600 Slant effectively reduces a wide variety of salsa ingredients including peppers, onions, and tomatoes. The machine produces a number of different style cuts depending on cutting head and impeller selection. Cuts include dices/granulations and excellent coarse to fine reductions to assist in the manufacturing of quality salsa products.